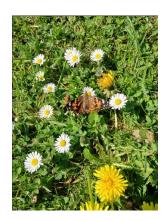

## **Butterflies**

The Support Hub caterpillars have completed their incredible transformation! After weeks of watching them grow and change, they have finally emerged from their chrysalises as beautiful butterflies. Today, we celebrated their journey by gently releasing them into the wild just outside the school, where they fluttered off to explore the world. It was a magical moment for everyone involved, (students and staff!) and a wonderful reminder of growth, change, and new beginnings.