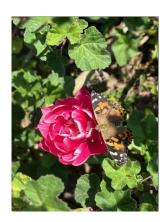

## **Butterflies**

The Support Hub caterpillars have completed their incredible transformation! After weeks of watching them grow and change, they have finally emerged from their chrysalises as beautiful butterflies. Today, we celebrated their journey by gently releasing them into the wild just outside the school, where they fluttered off to explore the world. It was a magical moment for everyone involved, (students and staff!) and a wonderful reminder of growth, change, and new beginnings.