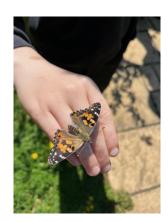

## **Butterflies**

The Support Hub caterpillars have completed their incredible transformation! After weeks of watching them grow and change, they have finally emerged from their chrysalises as beautiful butterflies. Today, we celebrated their journey by gently releasing them into the wild just outside the school, where they fluttered off to explore the world. It was a magical moment for everyone involved, (students and staff!) and a wonderful reminder of growth, change, and new beginnings.